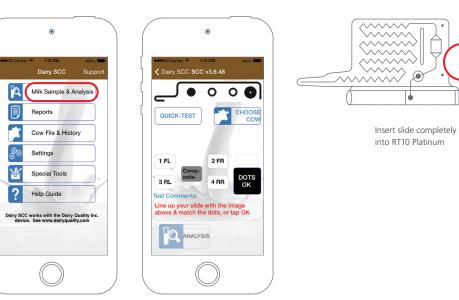

## Using the Dairy SCC App

Collect the milk to be sampled and load a slide Dip slide tip into sample, press white plunger and wait 2 seconds for the milk to enter the slide: keep the tip dipped in the sample while you wait.

Start the Dairy SCC app. Line up the slide with the slide image and the large black dot on the right. Match the dot pattern of the slide by tapping the appropriate three dots on/off.

Once the slide is inserted into the RT10 Platinum, the device will power on and you will see a slight green glow. Tap Choose Cow.

Tap Analysis to start the process, and a sample image, the SCC value, and, if a high count, an indication of type of pathogen appear. Tap Save to keep a record.