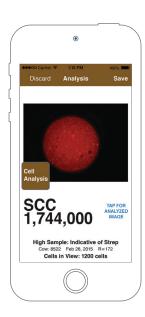

Tap Analysis to start the process, and a sample image, the SCC value, and, if a high count, an indication of type of pathogen appear. Tap Save to keep a record.