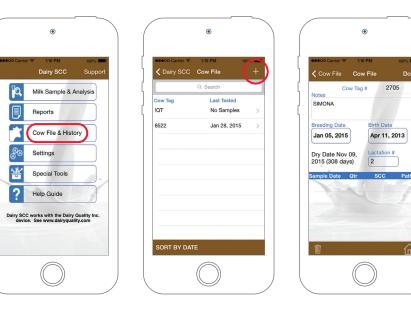

## Cow File

Set up your herd in Cow File & History. Add the cow's tag number and any comments you may have about previously known medical problems or other relevant information.

Apr 11, 2013