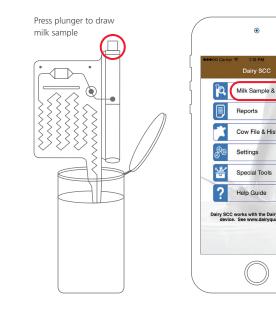

## Using the Dairy SCC App

Collect the milk to be sampled and load a slide Dip slide tip into sample, press white plunger and wait 2 seconds for the milk to enter the slide: keep the tip dipped in the sample while you wait.