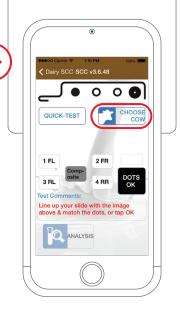

Start the Dairy SCC app. Line up the slide with the slide image and the large black dot on the right. Match the dot pattern of the slide by tapping the appropriate three dots on/off.

Once the slide is inserted into the RT10 Platinum, the device will power on and you will see a slight green glow. Tap Choose Cow.

Tap Analysis to start the process, and a sample image, the SCC value, and, if a high count, an indication of type of pathogen appear. Tap Save to keep a record.