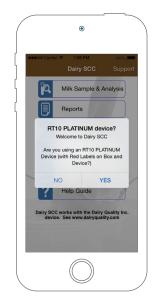

# Starting the Dairy SCC App for the First Time

You may be asked "Dairy SCC" Would Like to Access the Camera. Tap OK.

The following screen will appear. Tap YES to indicate an RT10 Platinum device and continue to the Main Menu.