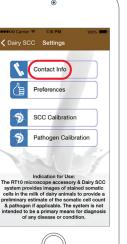

Tap on **Settings** to customize the app. For example, add your contact info or acceptable SCC (Somatic Cell Count) target (or threshold) for your area in Preferences.