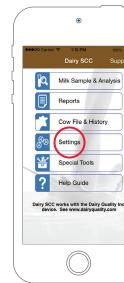

Tap on **Settings** to customize the app. For example, add your contact info or acceptable SCC (Somatic Cell Count) target (or threshold) for your area in Preferences.

## Cow File

Set up your herd in Cow File & History. Add the cow's tag number and any comments you may have about previously known medical problems or other relevant information.

Apr 11, 2013