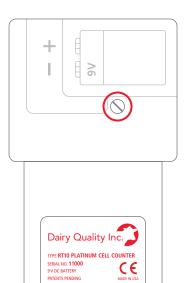

### Battery Installation

Using a small screwdriver, remove the screw on the back of the RT10 Platinum and instal the 9V battery.

Somatic cell imaging device: See Indication for Use in user manual